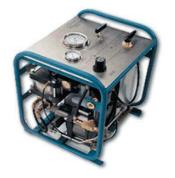

## **50 TON DIXON HOLEDALL SWAGING MACHINE**

### **SWAGING**

**CRIMPING** 

IRP also swages using our Dixon Bayco **50 Ton Ram**. Internal up to 4" ID and external up to 6" ID.