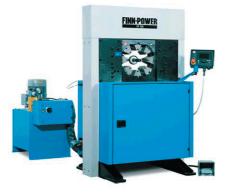

## FP160VS FINN-POWER CRIMPER

- 360 Degree uniform seal
- Better coupling retention at higher pressures
- No protruding metal clamps
- Crimping up to 6" ID