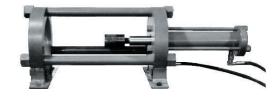

## FP160VS FINN-POWER CRIMPER

- 360 Degree uniform seal
- Better coupling retention at higher pressures
- No protruding metal clamps
- Crimping up to 6" ID