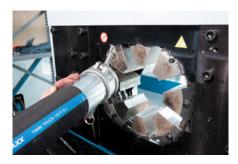

### **SWAGING**

**CRIMPING** 

IRP also swages using our Dixon Bayco **50 Ton Ram**. Internal up to 4" ID and external up to 6" ID.