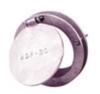

#### **DOOR PORTS**

Aluminum door port allows hose to be vented through the door.

#### **Part Number:**

ADF30