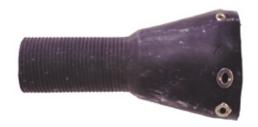

#### **DIESEL ELBOW ADPATER**

Aluminum - for diesel stacks. 4" connections on each end.

## **Part Number:**

AEL40

Eastern Canada: 1-905-670-5700 Western Canada: 1-604-472-1200