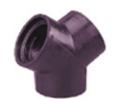

## Y ADAPTER

Rubber - allows for three 3" hose lengths to be joined together.

#### Part Number:

RY30