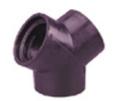

#### Y ADAPTER - REGULAR

Rubber - allows for three 2-1/2" hose lengths to be joined together.

#### **Part Number:**

RY25