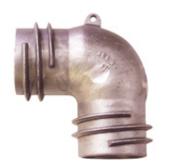

#### **DIESEL ELBOW ADPATER**

Aluminum - for diesel stacks. 4" connections on each end.

## **Part Number:**

AEL40

Eastern Canada: 1-905-670-5700 Western Canada: 1-604-472-1200