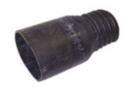

# **TAILPIPE ADAPTER**

This adapter will fit a tailpipe up to 3". Fits hoses sized 3" and 4". Comes with hook and chain.

### **Part Number:**

F350