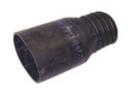

## **DUAL TAILPIPE ADAPTER**

This adapter is designed for use on cars and small trucks equipped with side-by-side dual exhaust pipes. Fits tailpipe style twin up to 2" and tailpipe size oval 2-1/2" to 5-1/2" and with 3" I.D. and 4" I.D. hose.

### **Part Number:**

F475