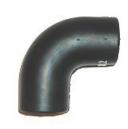

#### RUBBER ELBOW ADPATER

Rubber elbow connects two hoses for overhead pulley systems. 3" connection on each end.

## **Part Number:**

EB30