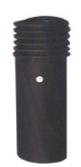

#### **DIESEL STACK**

This adapter will fit most diesel stacks and is designed for use with a 5" ID exhaust hose. A cross bolt prohibits the adapter from wedging on, or sliding down the stack.

#### Part Number:

DSR600