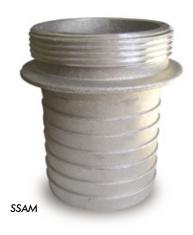

## **SHORT SHANKS - MALE COMPONENTS**

Aluminum and Brass male components may be purchased individually. Male garden hose connector is made of machined brass; comes with rubber gasket.

## ALUMINUM - NPSM MALE LOOSE

| Parts No. | Size Inches |
|-----------|-------------|
| SSAM-1.5  | 1-1/2       |
| SSAM-2    | 2           |
| SSAM-2.5  | 2-1/2       |
| SSAM-3    | 3           |
| SSAM-4    | 4           |
| SSAM-6    | 6           |