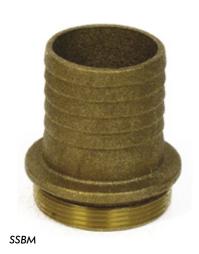

## **SHORT SHANKS - MALE COMPONENTS**

Aluminum and Brass male components may be purchased individually. Male garden hose connector is made of machined brass; comes with rubber gasket.

## BRASS - NPSM MALE LOOSE

| Parts No. | Size Inches |
|-----------|-------------|
| SSBM75    | 3/4         |
| SSBM-1    | 1           |
| SSBM-1.5  | 1-1/2       |
| SSBM-2    | 2           |
| SSBM-2.5  | 2-1/2       |
| SSBM-3    | 3           |
| SSBM-4    | 4           |
|           |             |