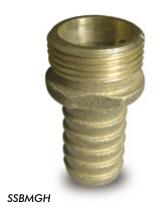

## **SHORT SHANKS - MALE COMPONENTS**

Aluminum and Brass male components may be purchased individually. Male garden hose connector is made of machined brass; comes with rubber gasket.

BRASS G.H.T.
MALE LOOSE

| Parts No. | Size Inches |
|-----------|-------------|
| SSBMGH5   | 1/2         |
| SSBMGH75  | 3/4         |

Eastern Canada: 1-905-670-5700 Western Canada: 1-604-472-1200