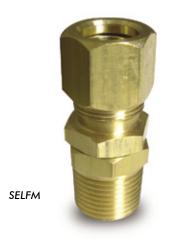

## **SELF RETRACTING AIR HOSE FITTINGS**

Brass Self Retracting Fittings are used on our Nylon Self Retracting Air Hose.

| Parts No. | Size Inches | Thread Style |
|-----------|-------------|--------------|
| SELFM25   | 1/4         | MALE         |
| SELFM375  | 3/8         | MALE         |
| SELFM5    | 1/2         | MALE         |
| SELFM75   | 3/4         | MALE         |