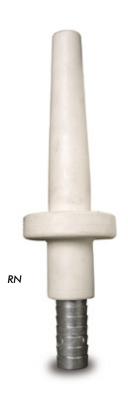

## **RUBBER NOZZLES**

IRP's rubber nozzles come with a moulded in hose mender to allow for easy hook up. These nozzles are made from white SBR/Natural blended rubber.

| Parts No. | Size Inches |
|-----------|-------------|
| RN75      | 3/4         |
| RN-1      | 1           |

Nozzle with mender for attachment to hose.