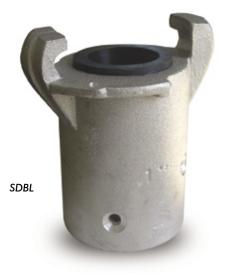

### **SANDBLAST COUPLINGS - ALUMINUM**

Aluminum sandblast couplings have a universal style coupling method and are designed to fit snugly over the outside of the sandblast hose. The coupling is attached to the exterior with screws. This design allows for the full flow of media through the hose.

#### **COUPLING LOOSE**

| Parts No. | Hose I.D.<br>Inches | Hose O.D.<br>Inches | Coupling<br>Number |
|-----------|---------------------|---------------------|--------------------|
| SDBL75    | 3/4                 | 1-1/2               | Q1                 |
| SDBL-1    | 1                   | 1-7/8               | Q2                 |
| SDBL-1.25 | 1-1/4               | 2-5/32              | Q3                 |
| SDBL-1.5  | 1-1/2               | 2-3/8               | Q4                 |