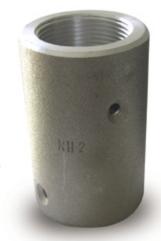

## **NOZZLE HOLDER COUPLING - ALUMINUM 1-1/4" FEMALE THREAD**

Aluminum Nozzle holders are designed to fit over the hose and accept threaded nozzles.

#### **COUPLING LOOSE**

| Parts No. | Hose I.D.<br>Inches | Hose O.D.<br>Inches | Coupling<br>Number |
|-----------|---------------------|---------------------|--------------------|
| SBN75     | 3/4                 | 1-1/2               | HE1                |
| SBN-1     | 1                   | 1-7/8               | HE2                |
| SBN-1.25  | 1-1/4               | 2-5/32              | HE3                |
| SBN-1.5   | 1-1/2               | 2-3/8               | HE4                |

SBN