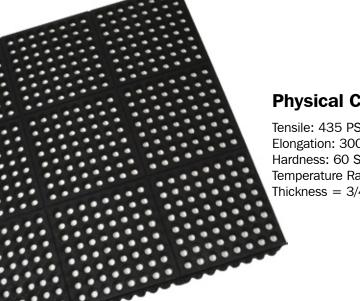

## HEX ANTI FATIGUE MATTING

## **Physical Characteristics:**

Tensile: 435 PSI Elongation: 300% Hardness: 60 SHORE "A" +/-5 Temperature Range: -37°C to 82°C (-35°F to 180°F) Thickness = 3/4"

| Parts No. | Length x Width | WT. Per<br>Pc lbs. | Colour | Finish       | Compound |
|-----------|----------------|--------------------|--------|--------------|----------|
| STAM      | 36"X 36"       | 21                 | Black  | Honey Combed | SBR      |
| STAM-NIT  | 36"X 36"       | 25                 | Red    | Honey Combed | Nitrile  |

**NOTE:** This matting is designed specifically to give relief from ankle, knee, hip and back pain. It provides excellent stress relief for workers who are stationary for long periods of time on hard floor surfaces. It is easy to clean, easy to configure and easy to move around. Mat comes with a built on connector strip.