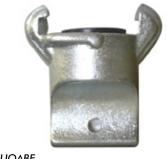

Universal / Chicago Fittings



## **UNIVERSAL QUICK ACTING HOSE ENDS**

Universal couplings are used in lower pressure air applications such as jackhammers. Simply press two universal ends together and twist until they are locked together. Male and female ends are available for installation to equipment. Not for pressure over 115 PSI

### 2-LUG **HOSE ENDS LOOSE**

| Parts No. | Size Inches |
|-----------|-------------|
| UQAHE375  | 3/8         |
| UQAHE5    | 1/2         |
| UQAHE75   | 3/4         |
| UQAHE-1   | 1           |

### 4-LUG **HOSE ENDS LOOSE**

| Parts No.               | Size Inches    |
|-------------------------|----------------|
| UQAHE-1.25<br>UQAHE-1.5 | 1-1/4<br>1-1/2 |
| UQAHE-2                 | 2              |

<sup>\*</sup> Attached with centre punch clamps



UQABE

## **BLANK ENDS**

**BLANK ENDS 2-LUG** 

Parts No.

UQABE



#### **TRIPLE CONNECTORS**

**TRIPLE CONNECTORS 2-LUG** 

Parts No.

UQATC