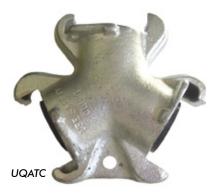

S**

Universal couplings are used in lower pressure air applications such as jackhammers. Simply press two universal ends together and twist until they are locked together. Male and female ends are available for installation to equipment. Not for pressure over 115 PSI

### 2-LUG **HOSE ENDS LOOSE**

| Parts No. | Size Inches |
|-----------|-------------|
| UQAHE375  | 3/8         |
| UQAHE5    | 1/2         |
| UQAHE75   | 3/4         |
| UQAHE-1   | 1           |

### 4-LUG **HOSE ENDS LOOSE**

| Parts No.               | Size Inches    |
|-------------------------|----------------|
| UQAHE-1.25<br>UQAHE-1.5 | 1-1/4<br>1-1/2 |
| UQAHE-2                 | 2              |

<sup>\*</sup> Attached with centre punch clamps



UQABE

## **BLANK ENDS**

**BLANK ENDS 2-LUG** 

Parts No.

UQABE



#### **TRIPLE CONNECTORS**

**TRIPLE CONNECTORS 2-LUG** 

Parts No.

UQATC