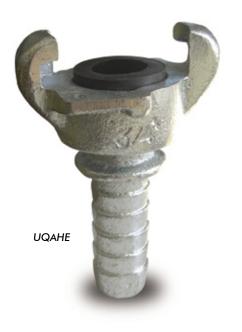

## **UNIVERSAL QUICK ACTING HOSE ENDS**

Universal couplings are used in lower pressure air applications such as jackhammers. Simply press two universal ends together and twist until they are locked together. Male and female ends are available for installation to equipment. Not for pressure over 115 PSI

### 2-LUG **HOSE ENDS LOOSE**

| Parts No. | Size Inches |
|-----------|-------------|
| UQAHE375  | 3/8         |
| UQAHE5    | 1/2         |
| UQAHE75   | 3/4         |
| UQAHE-1   | 1           |

### 4-LUG **HOSE ENDS LOOSE**

| Parts No.               | Size Inches    |
|-------------------------|----------------|
| UQAHE-1.25<br>UQAHE-1.5 | 1-1/4<br>1-1/2 |
| UQAHE-2                 | 2              |