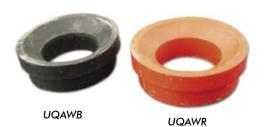

## **WASHERS**

| Parts No.    | Size<br>Inches | Colour              |
|--------------|----------------|---------------------|
| UQAWB375-1   | 3/8-1          | BLACK (Regular)     |
| UQAWR375-1   | 3/8-1          | RED (Oil Resistant) |
| UQAWB-1.25-2 | 1-1/4-2        | BLACK (Regular)     |